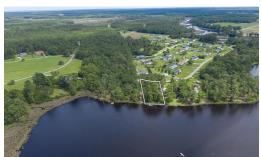

## **SOLD**

Price improvement on this beautiful .55-acre waterfront lot on Long Creek. Complete with private dock. Access lot from quiet cul-de-sac. Enjoy broad open water views and immediate access to community boat launch adjacent to property. NO HOA fees! Enjoy your quiet retreat or retirement dreams - all just a short drive from downtown, shopping, and restaurants. Community water available and active 3-bedroom septic permit in hand. Easy access to the Cherry Point, a short drive to downtown Havelock, Morehead City, and downtown New Bern!

## **MORE DETAILS**

Address:

445 Taylor Road Havelock, NC 28532

Acreage: 0.6 acres

County: Craven

**GPS Location:** 

34.923986 x -76.727326

PRICE: \$71,900