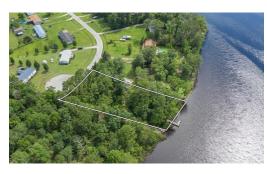

## 445 TAYLOR ROAD, HAVELOCK, CRAVEN

## **SOLD**

Price improvement on this beautiful .55-acre waterfront lot on Long Creek. Complete with private dock. Access lot from quiet cul-de-sac. Enjoy broad open water views and immediate access to community boat launch adjacent to property. NO HOA fees! Enjoy your quiet retreat or retirement dreams - all just a short drive from downtown, shopping, and restaurants. Community water available and active 3-bedroom septic permit in hand. Easy access to the Cherry Point, a short drive to downtown Havelock, Morehead City, and downtown New Bern!

## **MORE DETAILS**

Address:

445 Taylor Road Havelock, NC 28532

Acreage: 0.6 acres

County: Craven

**GPS Location:** 

34.923986 x -76.727326

PRICE: \$71,900