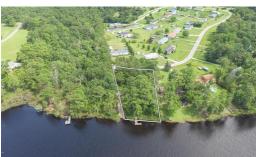

## **SOLD**

Price improvement on this beautiful .55-acre waterfront lot on Long Creek. Complete with private dock. Access lot from quiet cul-de-sac. Enjoy broad open water views and immediate access to community boat launch adjacent to property. NO HOA fees! Enjoy your quiet retreat or retirement dreams - all just a short drive from downtown, shopping, and restaurants. Community water available and active 3-bedroom septic permit in hand. Easy access to the Cherry Point, a short drive to downtown Havelock, Morehead City, and downtown New Bern!

## **MORE DETAILS**

Address:

445 Taylor Road Havelock, NC 28532

Acreage: 0.6 acres

County: Craven

**GPS Location:** 

34.923986 x -76.727326

PRICE: \$71,900