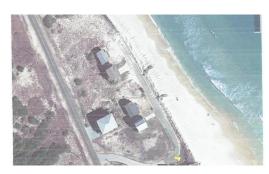

## SOLD

Beautiful second row lot with sweeping views of the ocean, and DEEDED BEACH ACCESS just steps away. With almost 10,000 square feet of land this LOT IS SUITABLE FOR DUPLEX structure or single family and already has a duplex survey. Take a walk on the beach or walk next door to North Topsail Beach's only fishing pier. Build your dream home on this lot and you will enjoy ocean and sound views giving you sunrises and sunsets year round. This is your opportunity to build your dream beach house on secluded North Topsail Beach, far enough away to forget it all, but only minutes from pharmacy, grocery store and restaurants in Sneads Ferry. Build a duplex, live on one side and sell the other or rent it out for steady income year round! With all the options for this lot-you cannot miss.

## **MORE DETAILS**

Address:

208/210 Goldsboro Drive North Topsail Beach, NC 28460

Acreage: 0.3 acres

County: Onslow

**GPS Location:** 

34.503881 x -77.395891

PRICE: \$119,900