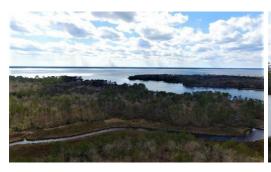

## **SOLD**

1.6 acre Pie Shaped lot at the end of log cabin in Carraway Cove, a planned waterfront community on Bairds Creek with a community boat launch and boat ramp for easy access to the Neuse River and ICW. Non-flooding elevation and protected location. Beautiful woods and trees. Paved roads and underground utilities. Log cabins are allowed per covenants. This is an affordable premier lot location in the community with good space between homes (one of the larges lots available with out combining). Nice newer homes being built. Near Camp Seafarer (YMCA girls camp). 25 min to New Bern. 10min to Oriental and Ferry to area Beaches. Septic Permit on file is expired and buyer would need to renew.