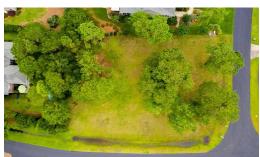

## LOT 10 CREEKBRIDGE COURT, SOUTHPORT, BRUNSWICK

## **SOLD**

Amazing corner lot along Harbormaster Drive. Ready for you to build the home of your dreams in the highly sought after community of St. James. With easy access to all the amenities St. James has to offer you'll also be located minutes from Oak Island via the Swains Cut Bridge. Right across Harbormaster Dr. you'll find the 4th hole fairway and water hazard of The Member's Club. A short trip down St. James Dr. will lead to The Founder's Club golf course. If the golf courses aren't enough, you'll also have easy access to the Marina. Don't let this corner lot slip away, it's time to make St. James your playground. Be sure to watch the video by selecting the video tab under photos.

## **MORE DETAILS**

Address:

Lot 10 Creekbridge Court Southport, NC 28461

Acreage: 0.4 acres

County: Brunswick

**GPS Location:** 

33.930414 x -78.135029

**PRICE:** \$99,900