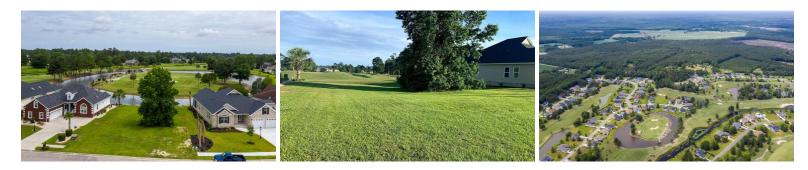

## SOLD

Build your dream home on this fantastic golf course lot with 65' of pond frontage overlooking the 6th island green of the Dogwood course. The gated 27 hole championship golf course community offers numerous amenities including swimming pools, fitness facilities, tennis, walking trails, and clubhouse. Enjoy access to South Brunswick Island Beaches, Myrtle Beach and Wilmington.

## MORE DETAILS

Address: 1109 Edenton Drive Calabash, NC 28467

Acreage: 0.2 acres

County: Brunswick

**GPS Location:** 33.951221 x -78.586581