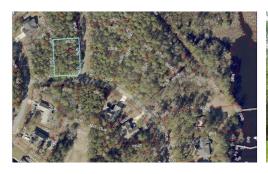

## 903 CROOKED CREEK DRIVE, NEW BERN, CRAVEN

## **SOLD**

Don't miss the chance to BUILD your DREAM HOME on this .36 acre lot in the prestigious waterfront neighborhood of Fairfield Harbour! Imagine building the home your heart desires and calling this waterfront community your forever home! Enjoy neighborhood amenities including the clubhouse, golf course access, marina, tennis courts, and dog park just to name a few. The perfect place for friends and family to gather together! Located in close proximity to downtown New Bern shopping and restaurants and world class beaches!

## **MORE DETAILS**

Address:

903 Crooked Creek Drive New Bern, NC 28560

Acreage: 0.4 acres

County: Craven

**GPS Location:** 

35.075537 x -76.944276

**PRICE: \$20,000**