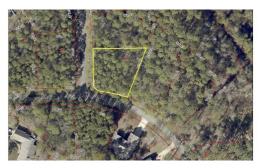

## 900 RIVER REACH COURT, NEW BERN, CRAVEN

## **MORE DETAILS**

Address:

900 River Reach Court New Bern, NC 28560

Acreage: 0.3 acres

County: Craven

**GPS Location:** 

35.075461 x -76.943743

PRICE: \$10,000