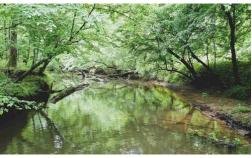

## **SOLD**

10 acres of mature hardwood timber on 550 ft of Eno River frontage and 460 ft of secluded frontage on Clark Farm Road. Well and utilities are already on site! There's a septic with unknown condition (inspection recommended). This would make a dream homesite with the ability to hunt, fish and live in forested privacy. The property is loaded with deer and turkey. Mebane, Efland and Hillsborough can be reached within 5-10 minutes and Chapel Hill in 25.