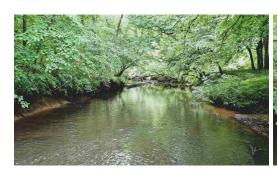

## **SOLD**

10 acres of mature hardwood timber on 550 ft of Eno River frontage and 460 ft of secluded frontage on Clark Farm Road. Well and utilities are already on site! There's a septic with unknown condition (inspection recommended). This would make a dream homesite with the ability to hunt, fish and live in forested privacy. The property is loaded with deer and turkey. Mebane, Efland and Hillsborough can be reached within 5-10 minutes and Chapel Hill in 25.