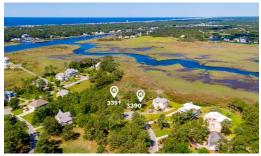

# 3391 TURNBUCKLE LANE, SOUTHPORT, BRUNSWICK

### **ACTIVE**

RARE opportunity to own this 1.75 acre waterfront homesite in the upscale neighborhood of Beaver Creek Plantation! Located on a quiet and private cul-de-sac you will be mesmerized by the breathtaking water views and expansive building envelope offering incredible flexibility in building. Just steps away is your clubhouse, pool and fishing dock Just a five minute drive away you can dip your toes in the Atlantic ocean and 10 minutes away is historic Southport, also known as the Happiest Seaside Town in America! The homesite to the right is also offered by the seller for sale. Don't delay!

### Address:

3391 Turnbuckle Lane Southport, NC 28461

Acreage: 1.8 acres

County: Brunswick

#### **GPS Location:**

33.927299 x -78.102756

PRICE: \$249,000