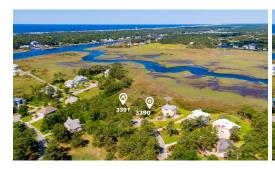

## 3390 TURNBUCKLE LANE, SOUTHPORT, BRUNSWICK

## **ACTIVE**

Introducing this magnificent 1 acre + waterfront homesite in Beaver Creek Plantation, an upscale waterfront neighborhood tucked away in a serene and peaceful setting! This amenity rich community features stunning homes and breathtaking views. Located on a private cul de sac you will love the location and proximity to the neighborhood amenities such as the pool and clubhouse. Just minutes away you can dip your toes in the Atlantic ocean or stroll historic downtown Southport, known as the Happiest Seaside Town in America! This oversized 1+ acre homesite offers unlimited possibilities. The homesite to the left is also available for sale by this seller and is 1.75 acres in size!

## **MORE DETAILS**

Address:

3390 Turnbuckle Lane Southport, NC 28461

Acreage: 1.1 acres

County: Brunswick

**GPS Location:** 

33.927681 x -78.102812

PRICE: \$199,000