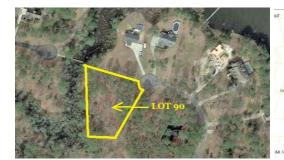

## **SO1 HARBOUR VIEW DRIVE, CHOCOWINITY, BEAUFORT**

## SOLD

Only available WATERVIEW building lot in the prestigious waterfront community of Bay Harbour with convenient access to the Pamlico River and the ICW. 1.37 cul-de-sac lot partially cleared, wooded homesite ready for your dream home. High elevation so flood insurance is not required. Don't delay! Be a part of the INNER BANKS OF EASTERN NC Seller financing available. Community features community docks, boat ramp and launch, picnic area and walking bridge as well as underground utilities.

## MORE DETAILS

Address: 501 Harbour View Drive Chocowinity, NC 27817

Acreage: 1.4 acres

County: Beaufort

**GPS Location:** 35.412743 x -76.964335