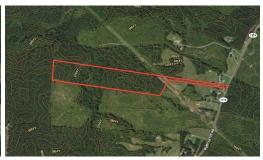

## **SOLD**

19.24 Acres of Timber and Hunting Land For Sale in Warren County, NC! Searching for a hunting property full of game?! Check out this affordable tract of land located in Warren County! Featuring rolling hills, hardwood ridges, and a creek! Located in Manson, this tract is only minutes from Warrenton, Norlina, Henderson, and Kerr Reservior. Highway 85 is just minutes away, making this property easy to travel to. There is 50 feet of road frontage on Burchette. There is also a narrow strip of land that runs from Burchette Road to the corner of the powerline (see aerial map). From there, the property widens out and transitions into timber. The terrain is rolling (see topographical map in photo gallery). There is a small seasonal stream as well as Newman's Creek, both of which cut through the property. There are hardwood ridges throughout the property that feature mature red and white oaks, as well as other hardwood species. The creek bottoms is where most of the deer sign was seen, and the hardwood ridges is where the majority of the wild turkey sign were spotted. The timber and understory varies throughout the property. There are pockets of dense pines, open creek bottoms, and hardwood ridges. With some work, this tract can be a fantastic hunting, recreational, and investment property. There is plenty of room for hunting blinds and tree stands. ATV trails and paths can also be created to make travel throughout the woods easier.