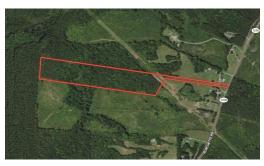

## **SOLD**

19.24 Acres of Timber and Hunting Land For Sale in Warren County, NC! Searching for a hunting property full of game?! Check out this affordable tract of land located in Warren County! Featuring rolling hills, hardwood ridges, and a creek! Located in Manson, this tract is only minutes from Warrenton, Norlina, Henderson, and Kerr Reservior. Highway 85 is just minutes away, making this property easy to travel to. There is 50 feet of road frontage on Burchette. There is also a narrow strip of land that runs from Burchette Road to the corner of the powerline (see aerial map). From there, the property widens out and transitions into timber. The terrain is rolling (see topographical map in photo gallery). There is a small seasonal stream as well as Newman's Creek, both of which cut through the property. There are hardwood ridges throughout the property that feature mature red and white oaks, as well as other hardwood species. The creek bottoms is where most of the deer sign was seen, and the hardwood ridges is where the majority of the wild turkey sign were spotted. The timber and understory varies throughout the property. There are pockets of dense pines, open creek bottoms, and hardwood ridges. With some work, this tract can be a fantastic hunting, recreational, and investment property. There is plenty of room for hunting blinds and tree stands. ATV trails and paths can also be created to make travel throughout the woods easier.