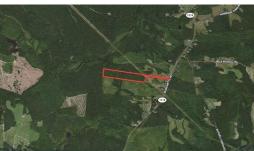

## **SOLD**

19.24 Acres of Timber and Hunting Land For Sale in Warren County, NC! Searching for a hunting property full of game?! Check out this affordable tract of land located in Warren County! Featuring rolling hills, hardwood ridges, and a creek! Located in Manson, this tract is only minutes from Warrenton, Norlina, Henderson, and Kerr Reservior. Highway 85 is just minutes away, making this property easy to travel to. There is 50 feet of road frontage on Burchette. There is also a narrow strip of land that runs from Burchette Road to the corner of the powerline (see aerial map). From there, the property widens out and transitions into timber. The terrain is rolling (see topographical map in photo gallery). There is a small seasonal stream as well as Newman's Creek, both of which cut through the property. There are hardwood ridges throughout the property that feature mature red and white oaks, as well as other hardwood species. The creek bottoms is where most of the deer sign was seen, and the hardwood ridges is where the majority of the wild turkey sign were spotted. The timber and understory varies throughout the property. There are pockets of dense pines, open creek bottoms, and hardwood ridges. With some work, this tract can be a fantastic hunting, recreational, and investment property. There is plenty of room for hunting blinds and tree stands. ATV trails and paths can also be created to make travel throughout the woods easier.