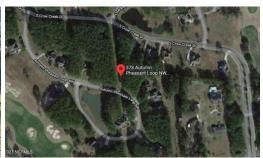

## **MORE DETAILS**

Address:

378 Autumn Pheasant Loop Calabash, NC 28467

Acreage: 0.3 acres

County: Brunswick

**GPS Location:** 

33.936686 x -78.581791

**PRICE: \$32,900**