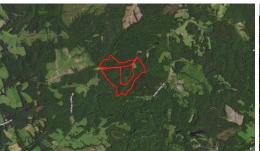

## **MORE DETAILS**

Address:

Off Lewis Ford Road Brookneal, VA 24528

Acreage: 128.4 acres

County: Campbell

**MOPLS ID:** 58562

**GPS Location:** 

37.127186 x -78.954305

PRICE: \$269,000