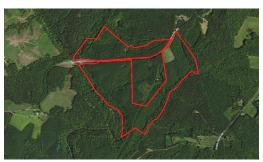

## **MORE DETAILS**

Address:

Off Lewis Ford Road Brookneal, VA 24528

Acreage: 128.4 acres

County: Campbell

**MOPLS ID:** 58562

**GPS Location:** 

37.127186 x -78.954305

PRICE: \$269,000