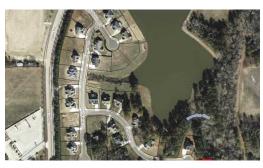

## 3126 GINGER LAKE, ZEBULON, WAKE

## **SOLD**

We've got the perfect lot for you! Located within the custom home community of Weavers Pond. This cul-desac lot backs-up to a natural area with plenty of open space...so, you're not right on top of your neighbors. I invite you to walk this lot and imagine the possibilities of what you can create in this setting. We've got an excellent team in place to help make your vision a reality and welcome the opportunity to be part of your family! or BRING YOUR OWN BUILDER. I look forward to hearing from you. Brad-

## **MORE DETAILS**

Address:

3126 Ginger Lake Zebulon, NC 27597

Acreage: 0.3 acres

County: Wake

**GPS Location:** 

35.851488 x -78.330289

**PRICE:** \$87,500