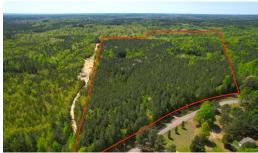

# Access:

Spanning 57.78 acres, the land provides ample space for all your outdoor recreational activities. The 800 plus feet of state road frontage offers good accessibility and the half-mile plus of internal road structure provides easy access throughout the property. An additional UTV trail leading to the creek bottomland is just the start for what this property offers.

# Timber:

Approximately 30 plus acres feature 20 plus year old replanted loblolly pine, offering potential timber investment opportunities. The remaining timber consists of a maturing mix of hardwoods and pine found along the creek bottomland and drainages.