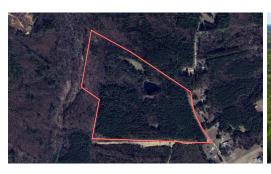

# UNDER CONTRACT!! 57.78 ACRES OF HUNTING / RECREATIONAL / RESIDENTIAL AND TIMBERLAND FOR SALE IN BRUNSWICK COUNTY VA!

As the exclusive listing agent, Mossy Oak Properties is pleased to present you an exceptional opportunity to own this 57.78 acres of prime Hunting, Recreational, Residential, and Timber Investment Land in Brunswick County, Virginia. If you are looking for plenty of space to enjoy, make memories, and have the privacy and tranquility of a rural setting all within 1.5 miles of easy I-85 access then this property is for you!

# Access:

Spanning 57.78 acres, the land provides ample space for all your outdoor recreational activities. The 800 plus feet of state road frontage offers good accessibility and the half-mile plus of internal road structure provides easy access throughout the property. An additional UTV trail leading to the creek bottomland is just the start for what this property offers.

# **MORE DETAILS**

Address:

Off Liberty Rd Alberta, VA 23821

Acreage: 57.8 acres

County: Brunswick

**MOPLS ID:** 55026

**GPS Location:** 

36.835178 x -77.892403