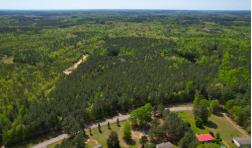

# Timber:

Approximately 30 plus acres feature 20 plus year old replanted loblolly pine, offering potential timber investment opportunities. The remaining timber consists of a maturing mix of hardwoods and pine found along the creek bottomland and drainages.

## Wildlife and Habitat:

The property boasts a diverse mix of wildlife, including whitetail deer, turkey, black bear, and more, making it an attractive destination for hunting and wildlife enthusiasts. The property includes three food plots totaling 2 plus acres, along with three blinds that will convey with the sale.